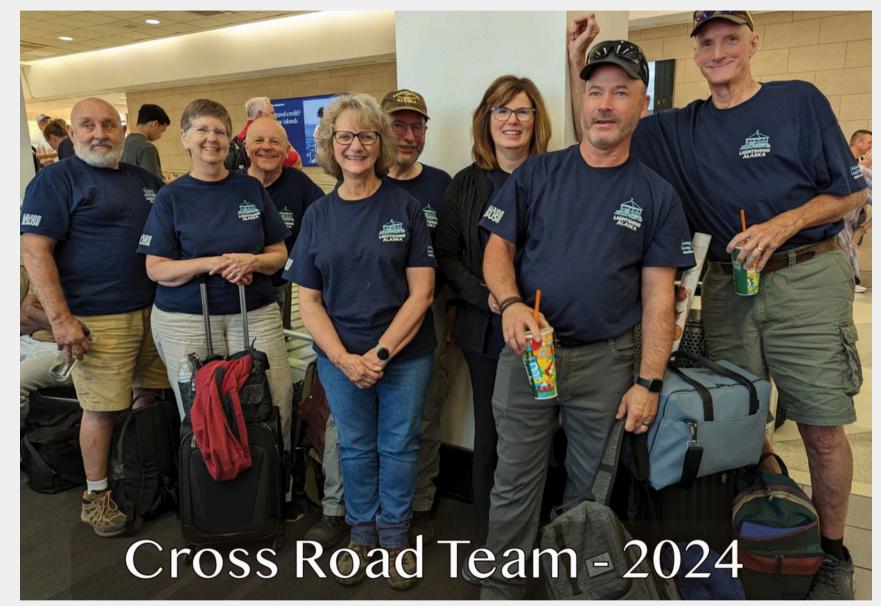

# Visiting our Ministry Network Hosts

After all of our teams arrive back home to Pennsylvania, the ministry work does not stop. Now with Bob & Angie joining Steve & Renee as LightShine missionaries living in Alaska, they were able to travel together for a week to meet our various ministry hosts. This is vital time spent on the road to hear about the different needs our hosts have for the coming year so we can plan our teams accordingly for 2025.