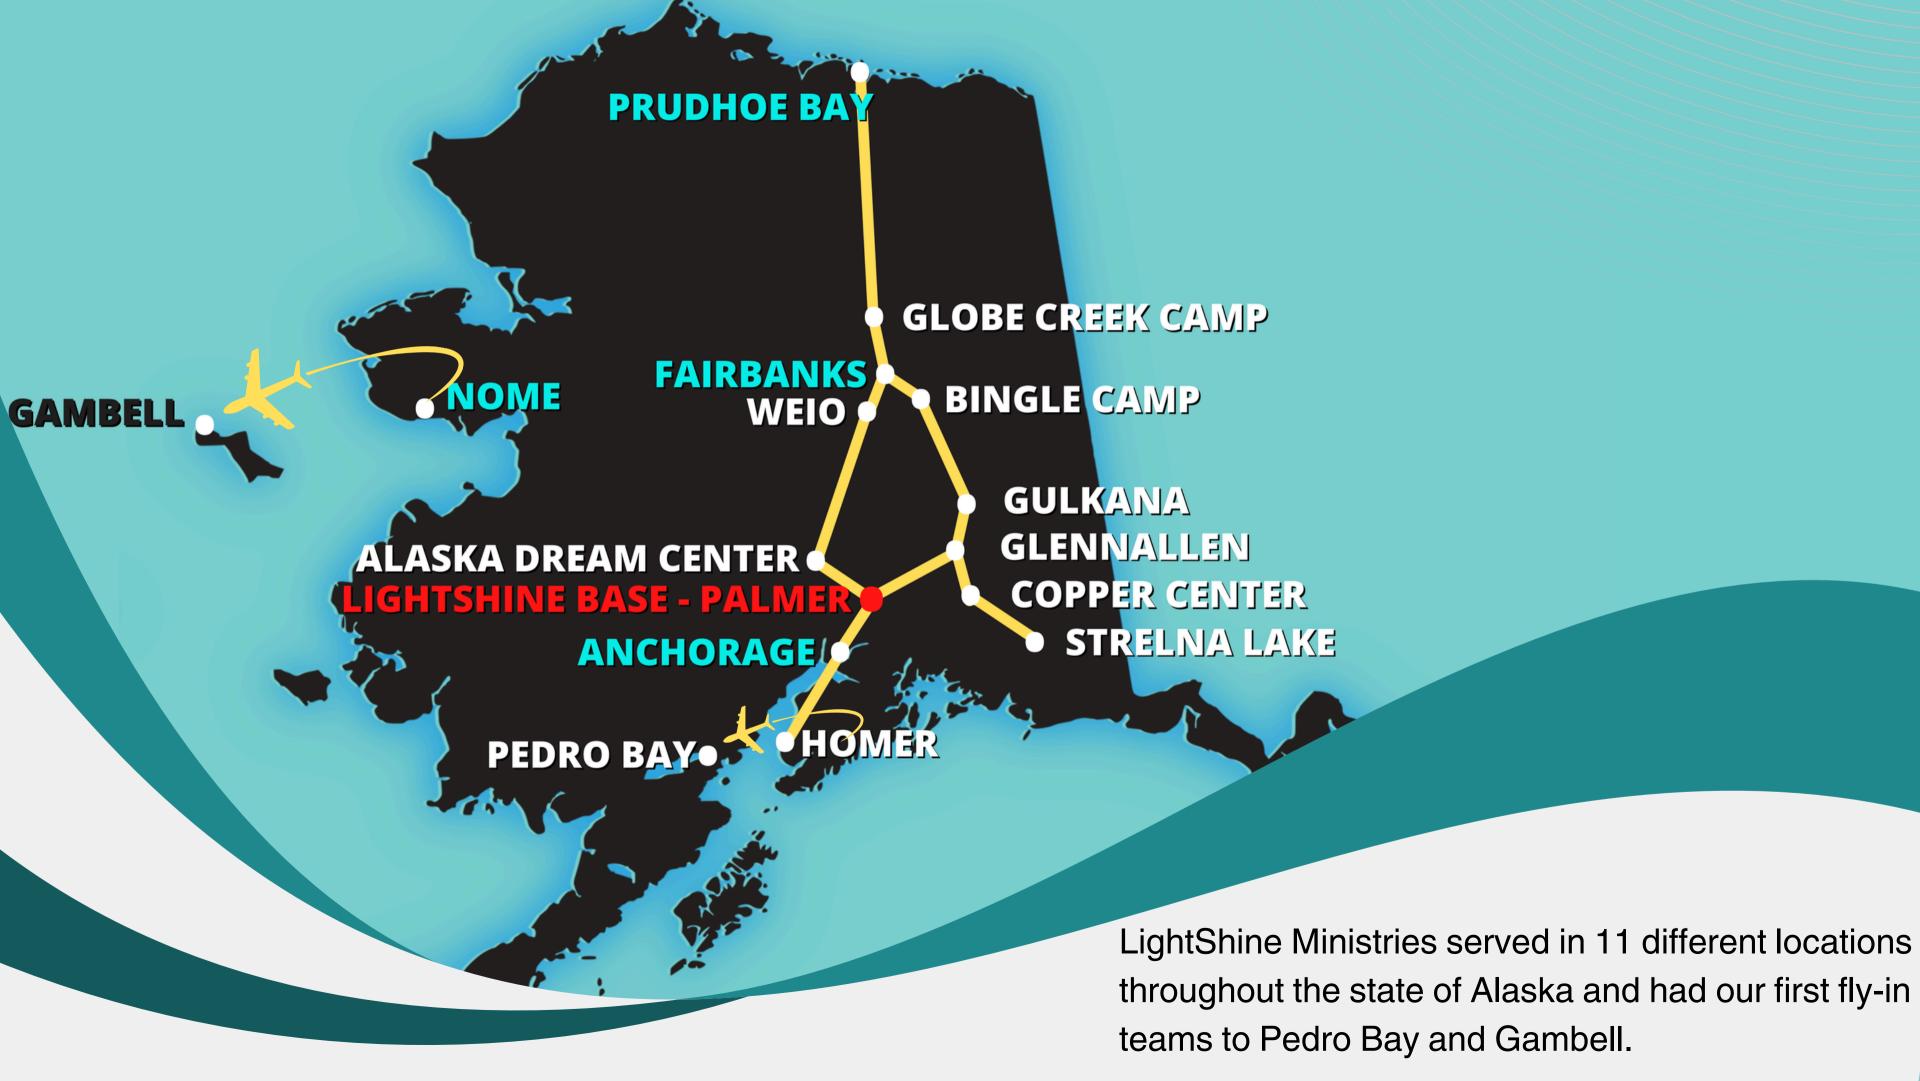

#### **Off Base Teams:**

Homer

WEIO

Alaska Dream Center
Bingle Camp
Copper Center
Cross Road Medical Center
Globe Creek Camp
Gulkana

#### Meet Our Teams

2024 was our 29th year serving Bible Camps, Native Villages, and Churches in Alaska. We sent an all-time high of 143 volunteers to serve on 16 different teams.

### Pedro Bay

#### Gambell