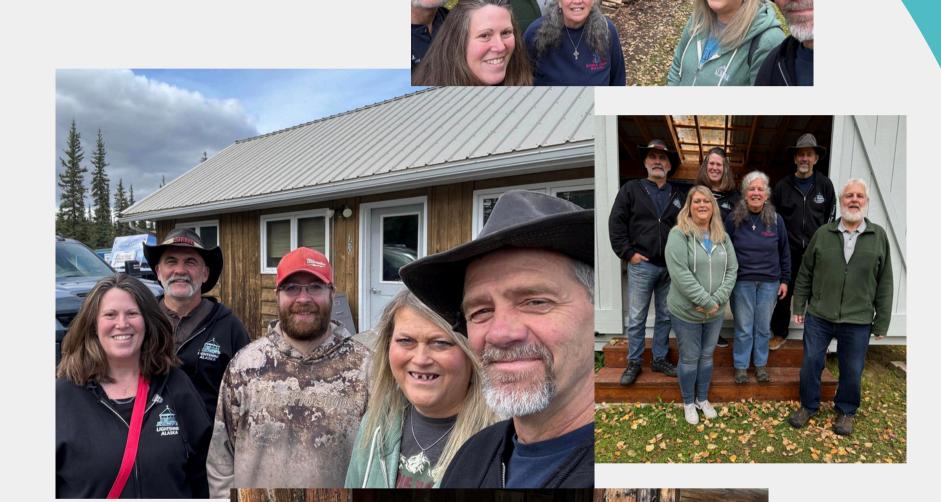

# Visiting our Ministry Network Hosts

After all of our teams arrive back home to Pennsylvania, the ministry work does not stop. Now with Bob & Angie joining Steve & Renee as LightShine missionaries living in Alaska, they were able to travel together for a week to meet our various ministry hosts. This is vital time spent on the road to hear about the different needs our hosts have for the coming year so we can plan our teams accordingly for 2025.