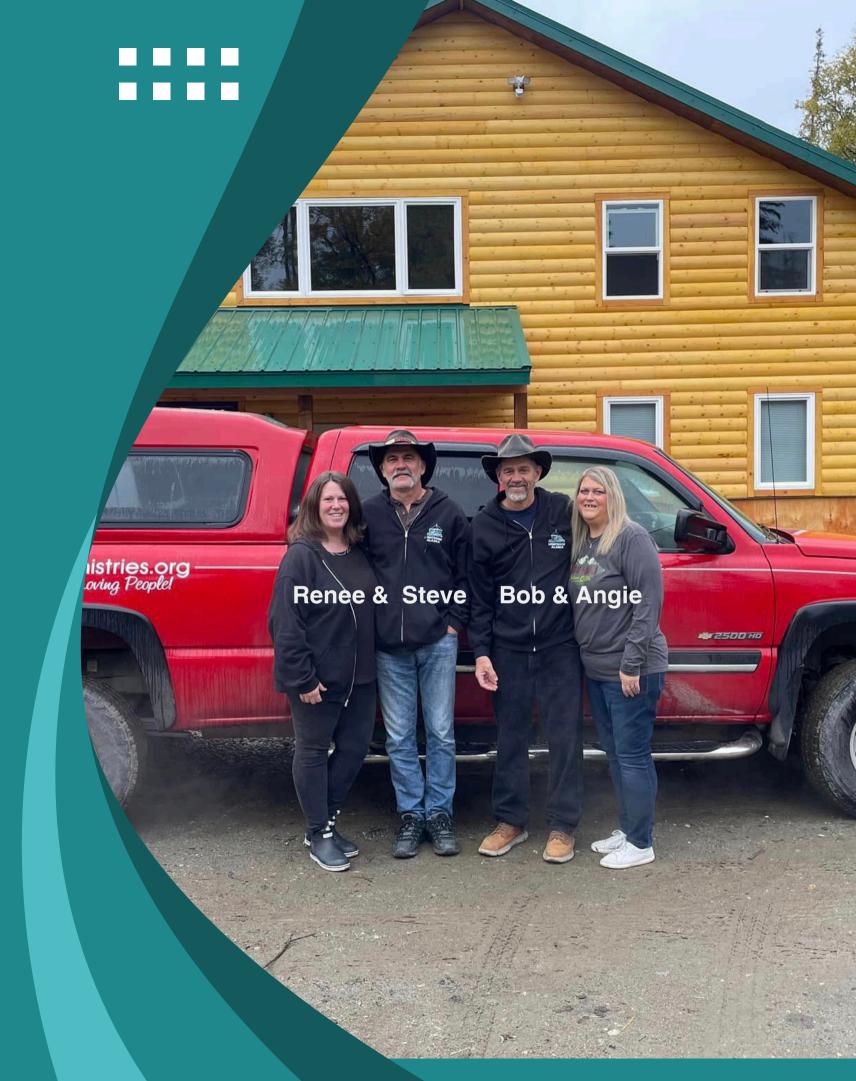

#### **Steve & Renee Hoey**

Steve and Renée had been residing in Lancaster, PA since 2002 but in September 2020 they relocated to Homer, AK. Serving as missionaries with LightShine Ministries, Steve is now the Director of Alaska Ministries. This involves yearly in-person meeting with all of LightShine's network of ministry partners throughout Alaska as well as new ministry development. He and Renée focus on prison ministry and ministry to hurting/broken people.

#### **Bob & Angie Neuenschwander**

Bob & Angie have been serving in Alaska with LightShine Ministries since 2018. They both always wanted to visit the beautiful state of Alaska, so when they came across the LightShine booth at the Solanco fair in 2017, they both were drawn to the mission. Jump ahead to 2024, they moved to the LightShine Ministry Base in Palmer, Alaska and are now our Ministry Base Directors.

# Visiting our Ministry Network Hosts

After all of our teams arrive back home to Pennsylvania, the ministry work does not stop. Now with Bob & Angie joining Steve & Renee as LightShine missionaries living in Alaska, they were able to travel together for a week to meet our various ministry hosts. This is vital time spent on the road to hear about the different needs our hosts have for the coming year so we can plan our teams accordingly for 2025.